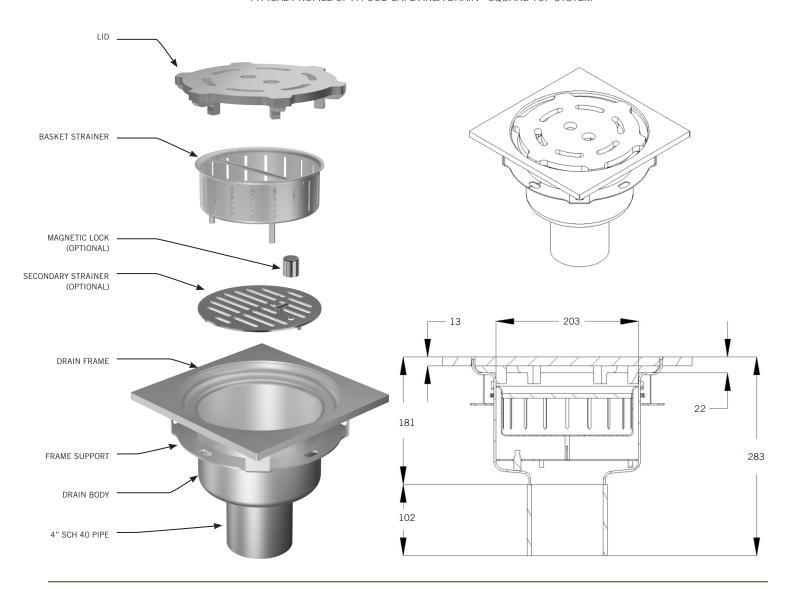

## TYPICAL PROFILE OF A FOOD SAFE AREA DRAIN - SQUARE TOP SYSTEM

## **MEASUREMENTS** DRAIN TOP ID DRAIN OD LID DIAMETER **OUTLET DIAMETER** LID HEIGHT **DESCRIPTION**

 $\mathsf{MM}$ MMMMMMFSD AREA - SQUARE 203 267 248 76 or 102 356 13

OPTIONALLY, NON-MAGLOCK DESIGN ALSO AVAILABLE